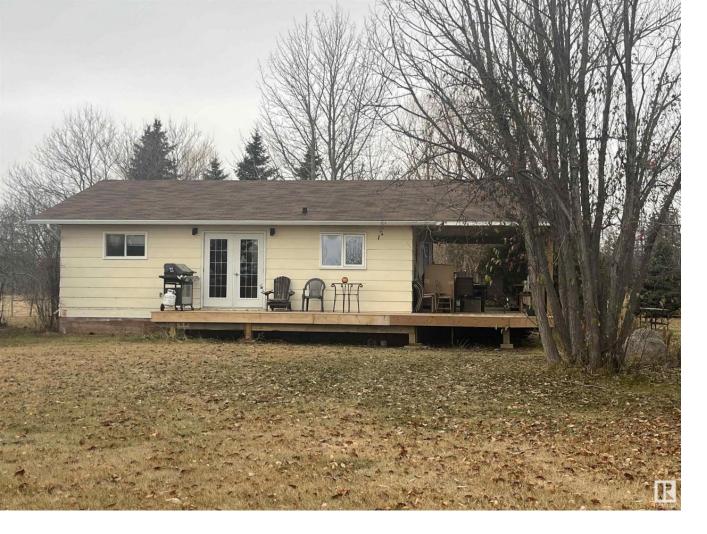

## 61422 RR 205 Rural Thorhild County AB

\$459,900

Enjoy privacy on this 160 acres at the end of a dead end road just a few minutes south of Newbrook. This cute 896 sq ft 2 bedroom 1 bathroom home was built in 1983 with 2"x6" walls and has been well kept. Upgrades over the years include flooring, kitchen cabinets, windows, ss appliances (stove and dishwasher new this year) shingles and bathroom renovations. Open living/kitchen concept, bay window and garden doors to a large covered deck add to this great home. There is a 32'x24' detached garage with addition on the back for more storage. Beautiful setting amongst large mature trees. The pasture land is all fenced and has dugouts for water and has been rented out for cattle pasture the last few years Perfect property for someone wanting a little privacy with lots of land for hunting or farming. Just about an hour to Edmonton.