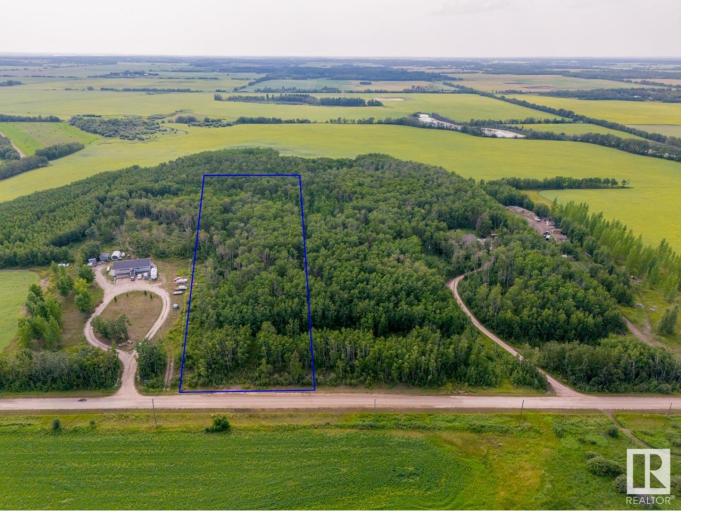

## 61522B Range Road 434 Rural Bonnyville M.D. AB

Nestled between Cold Lake and Ardmore, this treed 4.99-acre parcel offers a serene retreat for those seeking the idyllic allure of country living. With its tranquil ambiance and picturesque surroundings, this acreage presents an ideal canvas for crafting your dream home, whether it be a custom-built residence, an RTM (Ready-to-Move) dwelling, a mobile home, or a recreational escape. Ample space for various lifestyle preferences, from establishing a sprawling homestead to creating a cozy retreat amidst nature's splendor. The acreage boasts a natural shield of trees, providing both seclusion and tranquility for residents to relish in privacy. Whether you envision evenings spent under the star-studded sky, or simply basking in the peaceful embrace of nature, this acreage is the epitome of private, peaceful, and perfect country living. Embrace the opportunity to cultivate your own haven amidst the beauty of Alberta's countryside, where every moment is infused with the serenity and splendor of rural life.