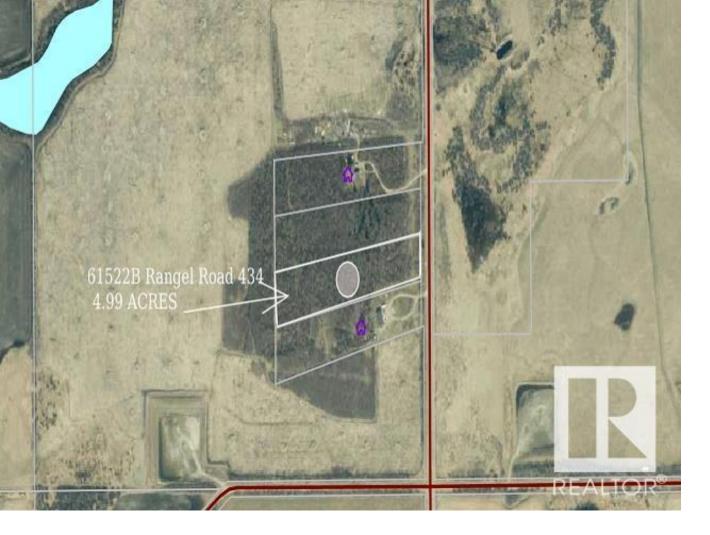

## 61522B Range Road 434 Rural Bonnyville M.D. AB

\$67,500

Nestled between Cold Lake and Ardmore, this treed 4.99-acre parcel offers a serene retreat for those seeking the idyllic allure of country living. With its tranquil ambiance and picturesque surroundings, this acreage presents an ideal canvas for crafting your dream home, whether it be a custom-built residence, an RTM (Ready-to-Move) dwelling, a mobile home, or a recreational escape. Ample space for various lifestyle preferences, from establishing a sprawling homestead to creating a cozy retreat amidst nature's splendor. The acreage boasts a natural shield of trees, providing both seclusion and tranquility for residents to relish in privacy. Whether you envision evenings spent under the star-studded sky, or simply basking in the peaceful embrace of nature, this acreage is the epitome of private, peaceful, and perfect country living. Embrace the opportunity to cultivate your own haven amidst the beauty of Alberta's countryside, where every moment is infused with the serenity and splendor of rural life.