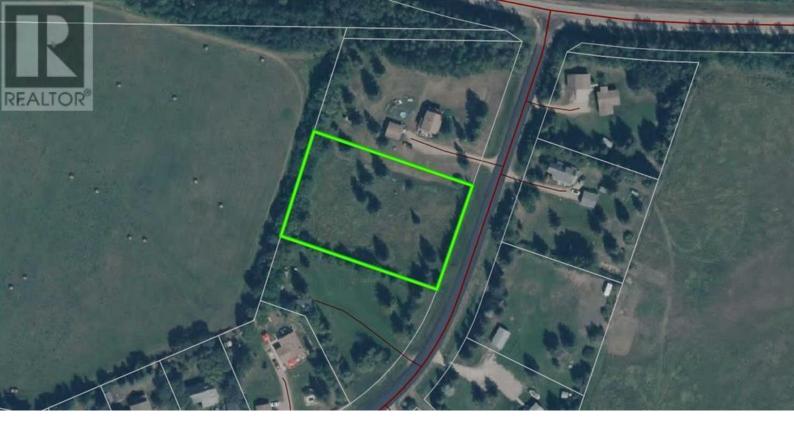

## 615249 TWP RD 665A Township Rural Lac La Biche County Alberta \$70,000

This 1.35-acre parcel of vacant land is nestled in a peaceful, quiet setting just on the outskirts of Lac La Biche. Having a level structure and being located near multiple lakes, this property offers the perfect canvas to build your dream cabin or house. Surrounded by mature trees, including large spruce trees, this lot ensures privacy and a natural retreat-like ambiance. This lot also has power available providing easy access for future connections. Whether you envision a weekend getaway or a permanent residence, this property provides an opportunity to create an atmosphere you desire in a truly desirable location. (id:6769) Listing Presented By: