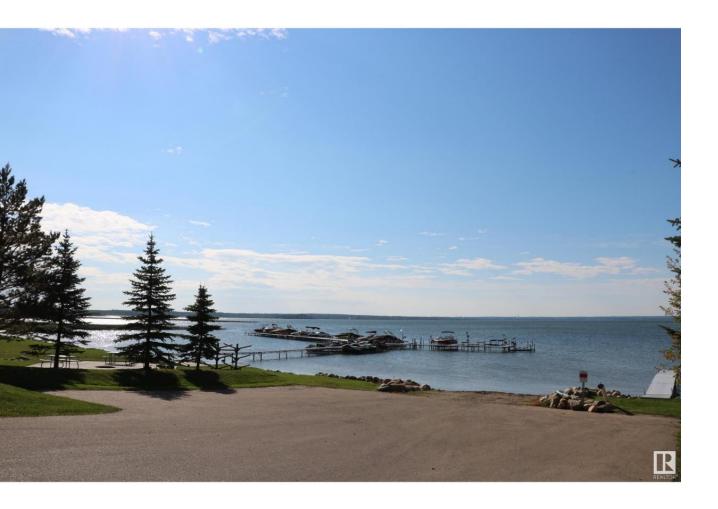

## Rural Lac Ste Anne County Alberta

\$199,900

Lakeview's out front and trees in behind so no rear neighbors and you can fence the yard! Great large 13,396 sqft (over 1/3 acre) lake-view lot for sale. So many options! You can build your own home or have on-site developer build for you. No timeline to build but not many lots remaining. Make Waters Edge your permanent residence or get-away home. Amenities include gorgeous waterfront pool, marinas, clubhouse, fitness centre, beachfront park, and walking trails. Municipal water and sewer. Paved roads, RV storage. Price includes GST. (id:6769)