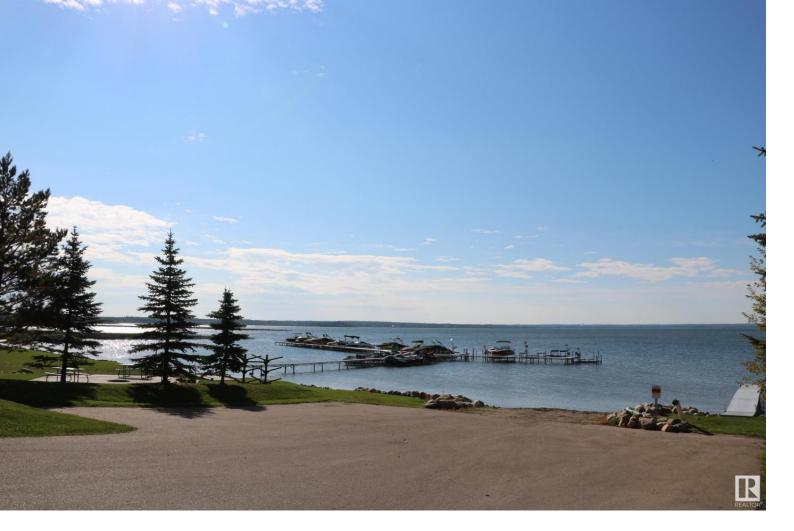

## 617 55101 Ste Anne Trail Rural Lac Ste. Anne County AB

Lakeview's out front and trees in behind so no rear neighbors and you can fence the yard! Great large 13,396 sqft (over 1/3 acre) lake-view lot for sale. So many options! You can build your own home or have on-site developer build for you. No timeline to build but not many lots remaining. Make Waters Edge your permanent residence or get-away home. Amenities include gorgeous waterfront pool, marinas, clubhouse, fitness centre, beachfront park, and walking trails. Municipal water and sewer. Paved roads, RV storage. Price includes GST.