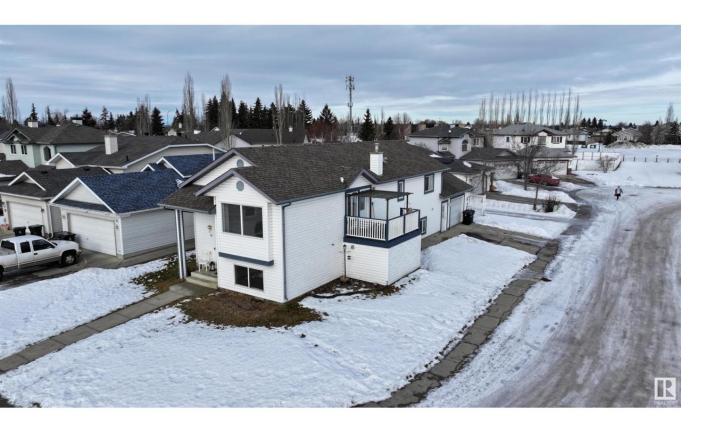

## Spruce Grove Alberta

\$469,900

This beautifully crafted bi-level home, 5 bedroom, making it an ideal choice for families seeking separate entrance to lower level. The main floor features 3 inviting bedrooms, new vinyl plank flooring & paint on main floor. Primary suite includes an ensuite bathroom complete with a shower. The main level also offers a new stove & dishwasher, a well-appointed 4PC bathroom, Descend to the freshly painted lower level, where you'll find two bedrooms and another 4PC bathroom, thoughtfully designed with roughed-in plumbing and electrical, awaiting for the installation of a kitchen. Think about the exciting possibility of creating a cozy mother-in-law suite or a Dayhome. Comfort is a priority in this home, as it is equipped with two efficient furnaces that ensure each level remains warm & cozy, sheltered with 35 YR Shingles replaced in 2019. Nestled on a prime corner lot, this property offers seamless access to the Landsdowne Park playground just across the street, with the zoning designation of RE2. (id:6769)