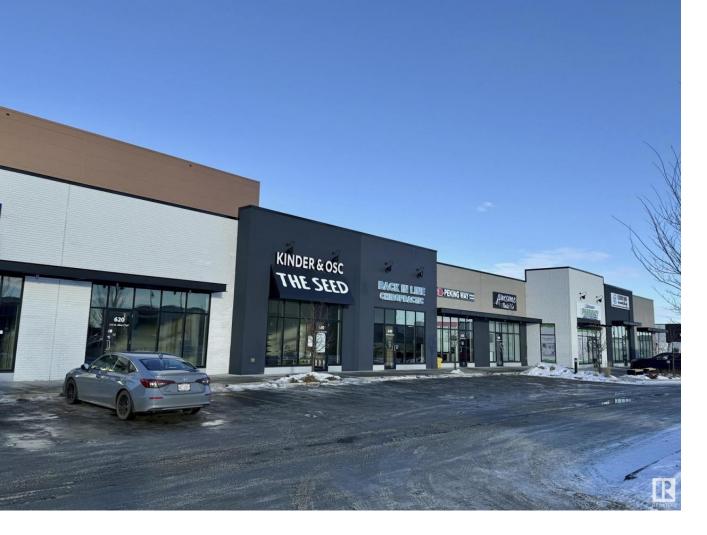

## St Albert Alberta

\$657,000

Located in Erin Ridge Retail Plaza, this 1,378 sq. ft. retail space offers prime positioning within a shopping center along St. Albert Trail. Benefit from excellent exposure to an average of 40,226 vehicles daily, high-visibility signage opportunities, and convenient access to 227 parking stalls. Surrounded by an established tenant mix, including Cure MD, Erin Ridge Children's Academy, Wild Wing, Fast Fired by Carbone, Basha Donair, and Tandoori Fusion, this property is ideal for a wide range of uses under CC Corridor Commercial Zoning. (id:6769)