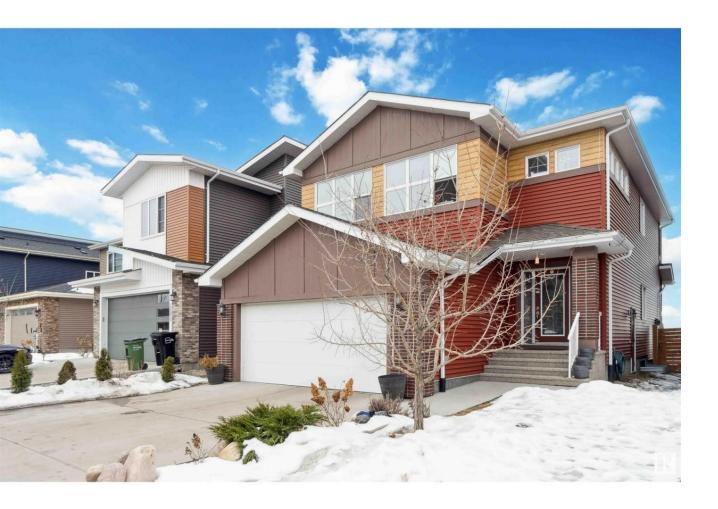

## Edmonton Alberta

\$724,999

This custom built 4-bedroom, 2.5-bathroom home backing onto playground, offers 2,459 sqft of thoughtfully designed living space. The main floor features a modern kitchen with a large pantry, a bright and open living and dining area leading to a huge backyard deck, a convenient MAIN FLOOR BEDROOM, and a half bathroom for guests. Upstairs, the luxurious master bedroom boasts a 5-piece ensuite, while two additional bedrooms share a full bathroom. A spacious bonus area adds versatility, perfect for a family room, home office, or entertainment space. The home also includes a double attached garage with 50 AMP charging port for electric cars. Additionally, a SEPERATE ENTRANCE leads to the unfinished basement, offering endless possibilities for future development. Don't miss this incredible opportunity in the Hills of Charlesworth. (id:6769)