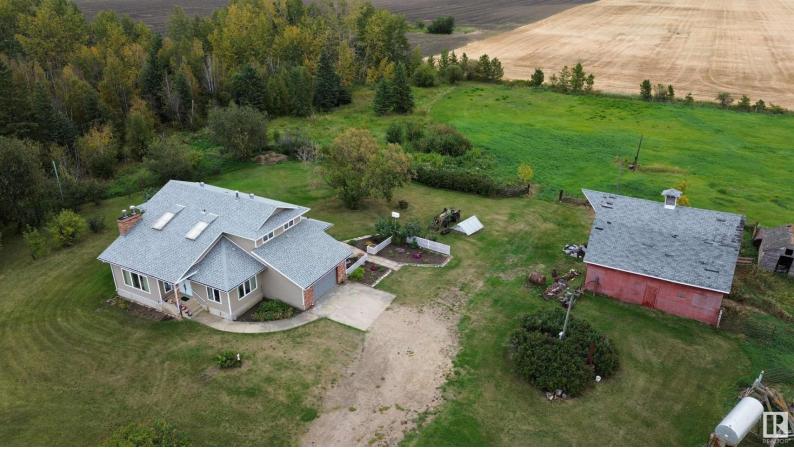

## 62015 44 Highway Rural Westlock County AB \$460,000

Directly off pavement is this spacious 2 storey, home on 11.24 acres, only about 10 minutes north of Westlock, 70 from Edmonton. Massive living room with vaulted cedar-lined ceiling & fireplace. Spacious kitchen with island, oak cupboards, pantry, garden window with a great view to the east. Upstairs, there are 3 more bedrooms, & a full bathroom. His/her walk-in closet & ensuite bathroom off of primary bedroom. Basement has family room with fireplace, another bathroom, cold room, and storage. Attached garage is an oversized single. Antique hip-roof barn is still in decent condition. Landscaped beautifully with mature trees, perennials, saskatoon berry bushes. 20 minutes to popular public beach at Long Island Lake.