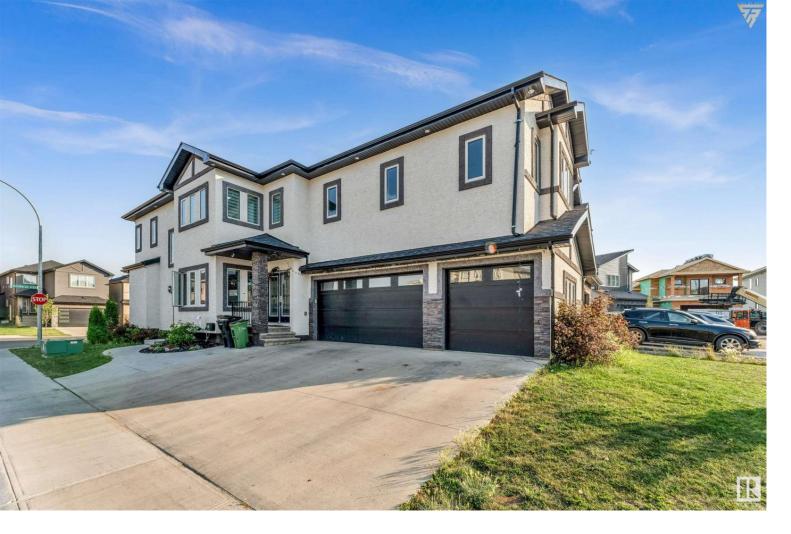

## 6205 172a Ave Edmonton AB \$789,900

Welcome to this stunning custom-designed, open-concept two-story family home featuring 6 bedrooms & 5 full Bath with attached Triple-car garage in community of Mcconachie. Great entertaining space on main floor with open concept living room, dining & kitchen (Spice Kitchen also) w/ built-in upgraded appliances and granite nook, Spacious mudroom & bedroom w/attached full bath complete this level. Upstairs features lofty bonus rm, 4 bedrooms with three of them are en-suite& a stunning primary suite 5pices. Downstairs you will find Fully finished basement with separate entry, 6th bedroom, full bathroom, third Kitchen, laundry & rec room. Sizeable yard w/ deck & south exposure. Water softener, blackout blinds in bedrooms & more! Close to all amenities, this home is perfect for your growing family! Just steps away from school (Soraya Hafaz School).