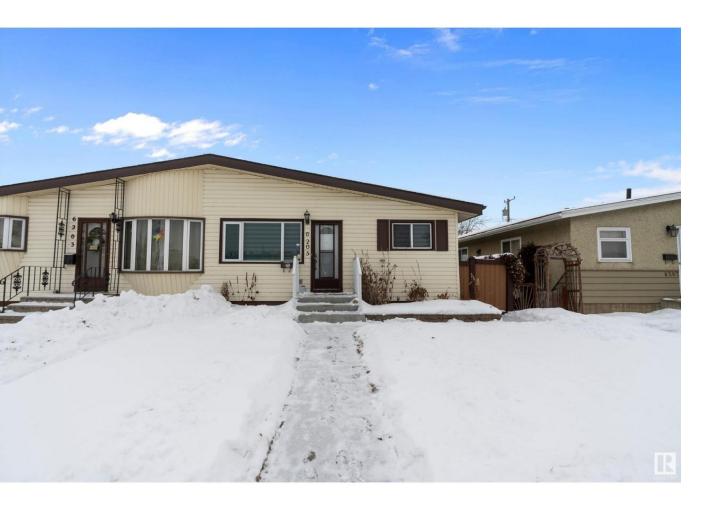

## Edmonton Alberta

\$349,000

Don't miss this opportunity to own a beautiful HALF DUPLEX BUNGALOW in KENILWORTH. This 4 (3 up, 1 down) BEDROOM home has been UPGRADED featuring newer windows, newer doors and OAK hardwood on the main floor. KITCHEN is white with a nice eating area and white & stainless appliances. 4 piece main bathroom upstairs that has been TILED and UPDATED. The FULLY FINISHED LOWER LEVEL has new paint & all new carpet. Featuring a LARGE FAMILY ROOM, 1 generous BEDROOM plus a 3 piece bathroom. The oversized laundry room completes the lower level. LANDSCAPING was redone and firepit in back fenced yard with oversized shed. (id:6769)