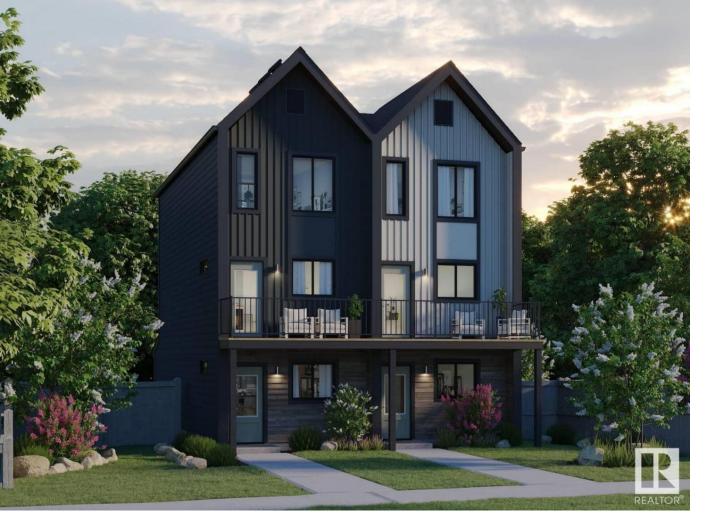

## Edmonton Alberta

\$439,720

Welcome to this brand new half duplex the "Reimer" Built by the award winning builder Pacesetter homes and is located in one of Edmonton's newest North East communities of Marquis. With over 1,233 square Feet, this opportunity is perfect for a young family or young couple. Your main floor as you enter has a flex room/
Bedroom that is next to the entrance from the garage with a 3 piece bath. The second level has a beautiful kitchen with upgraded cabinets, upgraded counter tops and a tile back splash with upgraded luxury Vinyl plank flooring throughout the great room. The upper level has 2 bedrooms and 2 bathrooms. This home also comes completed with a single over sized attached garage. \*\*\* Photo used is of an artist rendering, home is under construction and will be complete by end of December\*\*\* (id:6769)