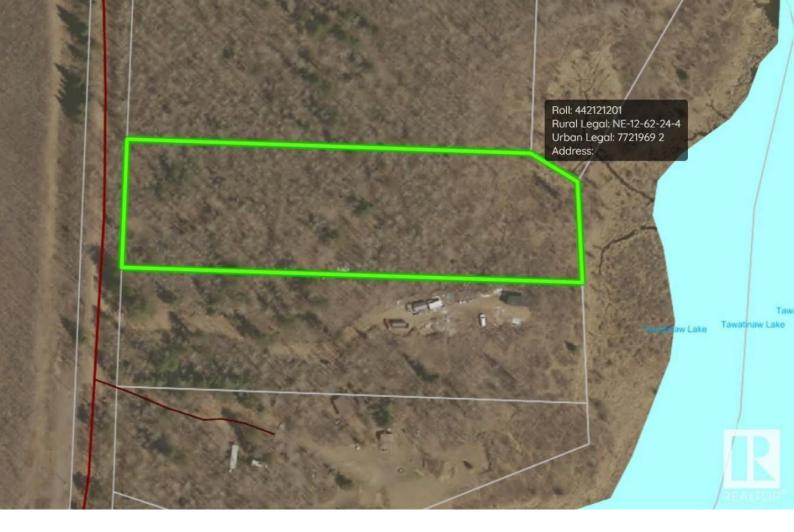

## Rural Athabasca County Alberta

\$69,000

3.21 ACRE RECREATION RETREAT JUST SOUTH OF ROCHESTER! Treed parcel waiting for someone to use as the ultimate weekend getaway or to build their dream home on. Backing onto the Tawatinaw Lake (creek) this property has an established approach and path throughout. There is an open clearing for RV. There is an abundance of wildlife and birds. The power and natural pass right by the property along Rg Rd 240.5. Property is zoned country residential. The town of Rochester has a fire hall and small store w/ misc items, fuel, food & liquor. Approx 30 minutes to Westlock & 30 minutes to Athabasca. (id:6769)