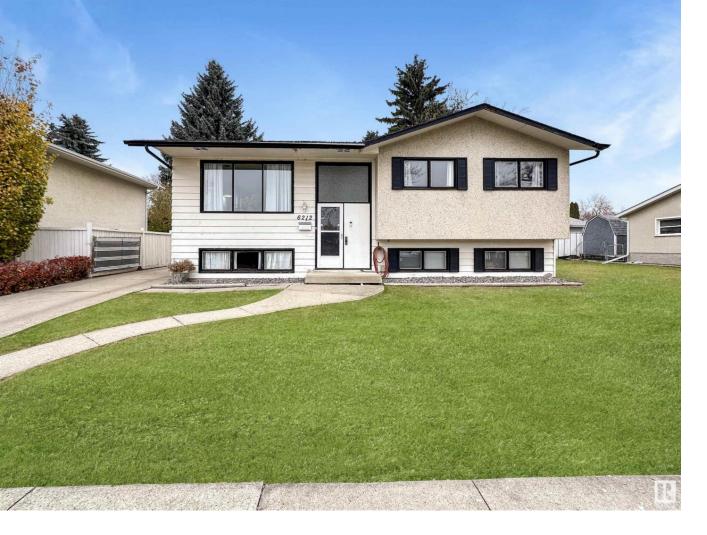

## 6212 146 Avenue Edmonton AB

\$389.000

Welcome to Mcleod! One of the best communities on the north end. & the location of this home is fantastic. Situated on a 738sm lot, this charming bi-level has a wonderful bright open layout. 3 good sized bedrooms upstairs with a 4 pce bath. The basement has massive windows a huge bedroom, 3 pce bath and a rec room with bar area. upgraded furnace, central AC in 2015 and a massive 23 X 23ft detached double garage. The yard is huge and it also has a large custom built shed. This home is a block away from st Dominic, steel heights, and JJ bowlen schools and walking distance to Londonderry mall and Londonderry leisure centre.