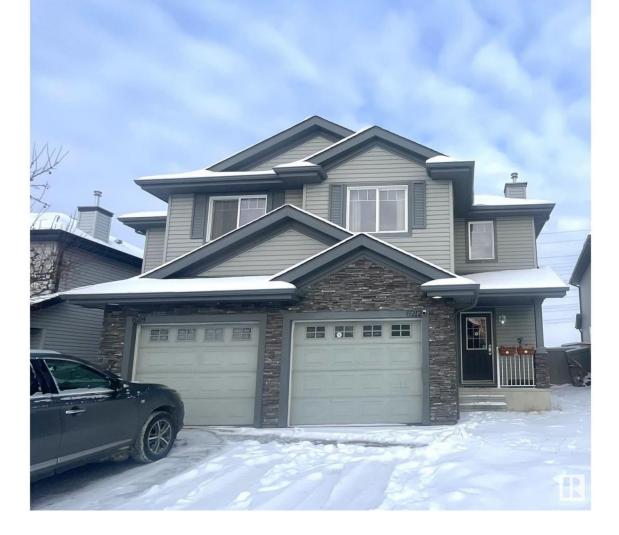

## Edmonton Alberta \$379,900

Located in the desirable Charlesworth neighbourhood of Edmonton, this well-maintained home features an open-concept kitchen with a large wooden island and a walk-in pantry. Upstairs, you'll find three spacious bedrooms, including a primary bedroom with a walk-in closet and two additional closets. Full bath completes the upper level. Recent updates include a new hot water tank and brand-new upstairs carpet. With its practical layout and modern features, this home is move-in ready. The basment is ready for your personal touch. Enjoy close proximity to shopping, parks, schools, and other amenitiesideal for first-time buyers. ALL this home needs is you! (id:6769)