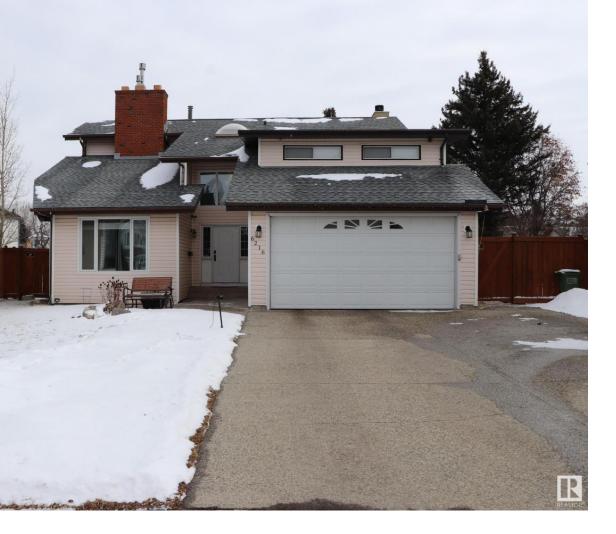

## 6216 11 Avenue Edmonton AB \$487,000

Welcome to this unique 4 bed, 2 1/2 bath 2,800 sq. ft. 2-storey family home. The spacious main level offers VAULTED CEILINGS, HARDWOOD FLOORS, a double-sided gas fireplace and lots of windows. The open-design kitchen offers ample cabinetry a dining nook and an adjoining family room featuring a wood-burning fireplace. The MAIN LEVEL MUD/LAUNDRY ROOM boasts abundant cabinetry for storage and a convenient powder room for guests. Upstairs has a loft area, 3 bedrooms and a main bath with SAUNA. The primary suite features a 3-pc ensuite and an additional room perfect for a HOME OFFICE or massive walk-in closet! Situated on a GENEROUS PIE-SHAPED LOT at the end of a private cul-de-sac, this home offers privacy. Enjoy sunny mornings and outdoor entertaining in the east-facing backyard, perfect for summer barbecues and relaxation. NEW PAINT, CARPETS, BLINDS, WOOD-BURNING FIREPLACE, STOVE, DISHWASHER, WASHER/DRYER, HWT, SUMP PUMP, ROOF, FENCE, RETAINING WALL, YARDS REGRADED, and NEW WINDOW WELLS. Listing Presented By: