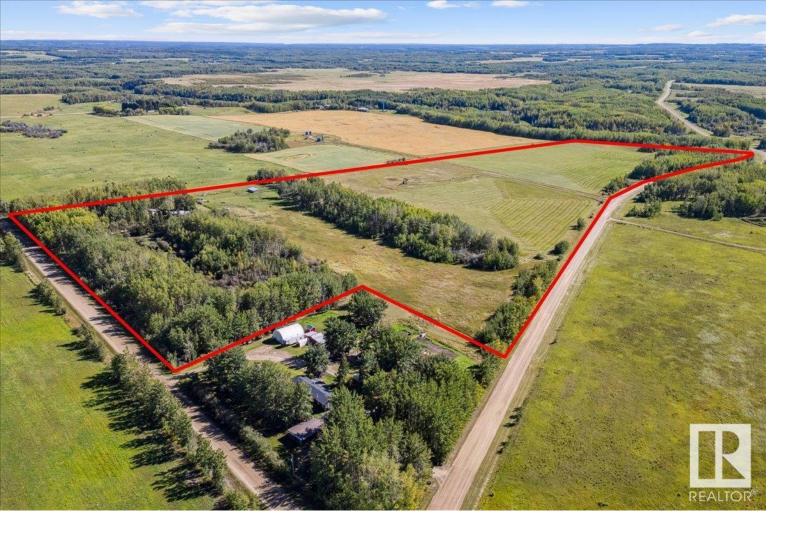

## 6219 twp rd 490 Rural Brazeau County AB

\$555.000

This impressive 55-acre property located just 15 minutes from Drayton Valley offers a blend of rural charm & convenience. Ideal for gardening enthusiasts and animal lovers, this expansive landscape is perfect for enjoying peaceful country living. With 1,200 square feet of living space, this 4-bed, 2 bath home provides ample room for you and your guests. The property features a delightful variety of fruit bushes and trees, including gooseberry, apple, cherry, raspberry, and plum, alongside an abundance of herbs, making it a true haven for plant lovers. With 6 pastures, a tack shelter, corral, stock waterer and all 55 acres fully fenced and cross fenced all you have to do is bring your animals. Additionally, a crop share is available so you wont even have to worry about feed. This property is a rare find for those seeking a quiet lifestyle while remaining close to essential amenities. with over \$3100/yr in revenue, you don't want to miss the chance to make it your own!