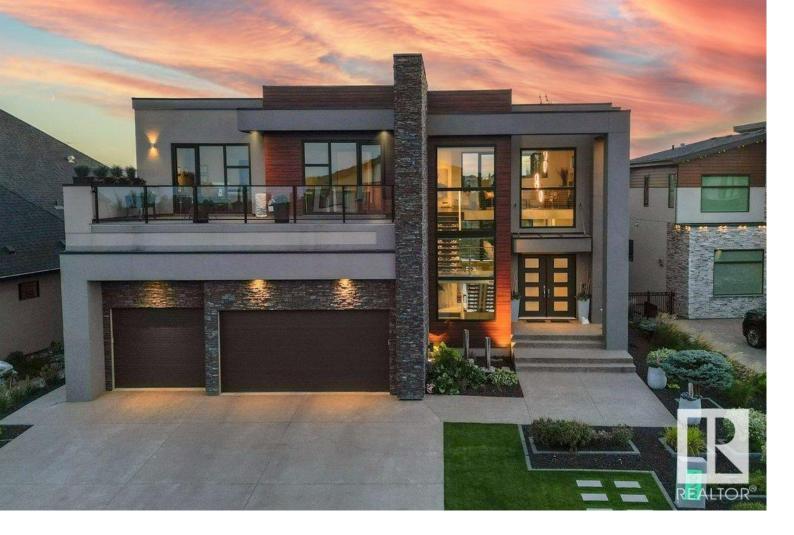

## 622 HOWATT Drive Edmonton AB

\$3,298,000

Absolutely spectacular estate home overlooking Edmonton's premier waterfront oasis. Rare trifecta of stunning fountains and breathtaking views with the scenic 14th hole of Jagare Ridge Golf Course as the backdrop. Over 7157 sq feet of European designed total living space finished with meticulous modernist craftsmanship & oversized floor to ceiling windows. There are no comparables to this exquisite masterpiece with high ceilings on all 3 levels, 5 feature decks, 20 ft entertaining centrepiece & an elegant kitchen with grand island. The study on the upper floor can easily be converted to 2 more bedrooms. Unique features from the 2 level wine room, floating exterior to interior stone entry, custom cable railings & steel floating staircase encased in glass abound throughout. Full home automation, multi-purpose theatre, exercise facility, dual fully screened outdoor rooms and a New York penthouse inspired Owner's Suite awaits. Priced far below replacement cost. It's meticulous, matchless, a rare find.