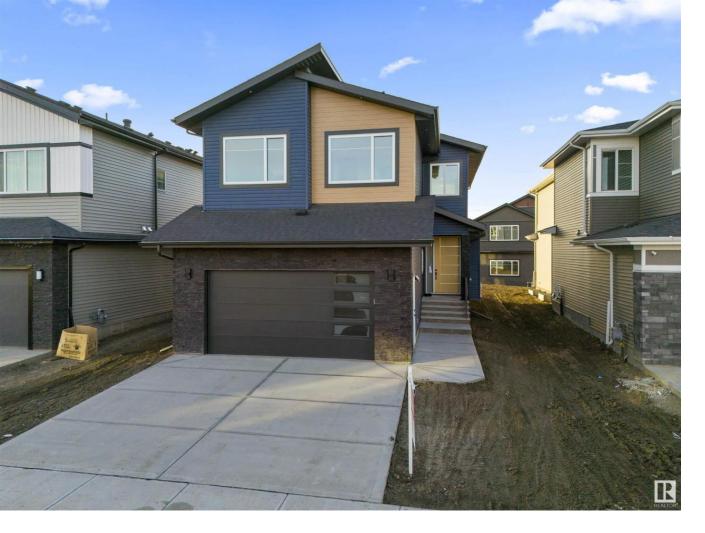

## 19 ST 6226 Rural Leduc County AB \$740,000

Welcome to your dream home in the heart of Irvine Creek! This stunning custom-built gem is packed with thoughtful upgrades and modern charm, making it the perfect space for families or anyone who loves to entertain. Step inside, and you'll immediately notice the upgraded cabinets that not only look amazing but also provide plenty of storage. The sleek, high-end countertops and matching backsplash tie the kitchen together beautifully, creating a space you'll love cooking in. A fully equipped spice kitchen adds extra functionality and convenience, perfect for culinary enthusiasts or large gatherings. Throughout the home, upgraded lighting adds a warm and welcoming glow, making every room feel cozy and stylish. This home doesn't just look good--it's built to keep you comfortable year-round, thanks to the efficient HRV (Heat Recovery Ventilation) system. With 4 spacious bedrooms, 3 bathrooms, and a separate side entrance, there's plenty of space and flexibility to meet all your needs.