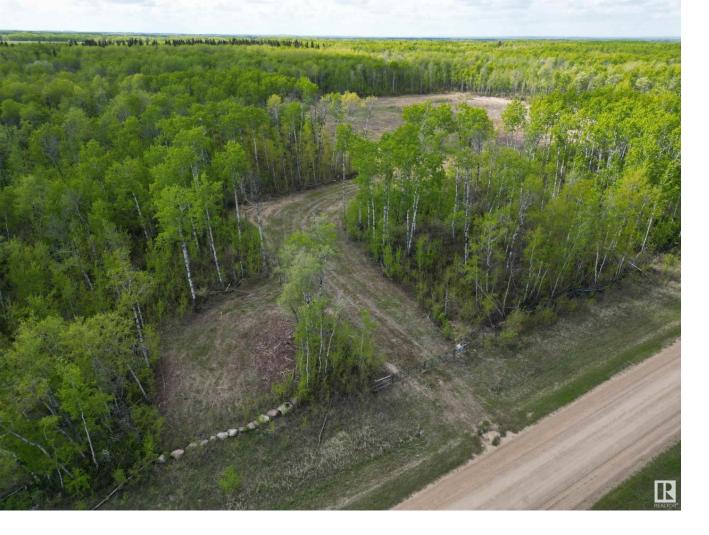

## 62322 Rge Rd 440 Rural Bonnyville M.D. AB

\$236,000

Fantastic 68 acres of land is available just north of Ardmore. This lovely treed acreage is ready for a home, with a driveway that leads to a clearing that would make an idyllic building location. The remainder of the acreage is full treed for optimal privacy. Opportunity awaits on this prime piece of land ideally situated half way between Cold Lake and Bonnyville.