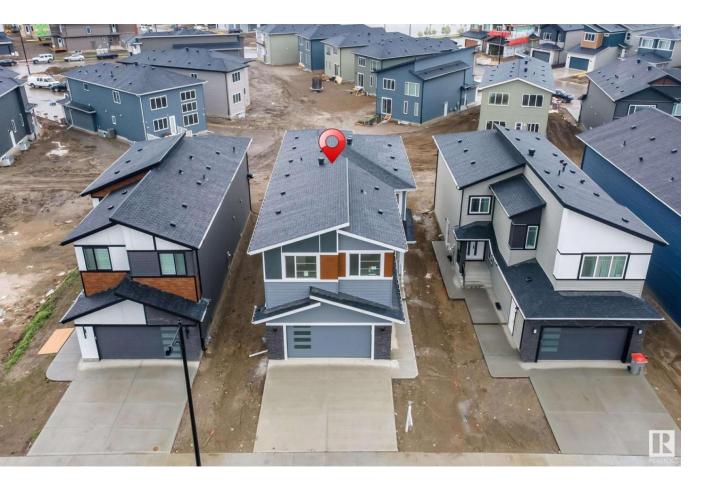

## Rural Leduc County Alberta

\$729,900

\*\*IRVINE CREEK\*\*BIG LOT\*\*SIDE ENTRY\*\* Five spacious bedrooms, a versatile den, and four opulent bathrooms, thoughtfully designed to meet the needs of contemporary living. Every element of this home reflects refined attention to detail, with premium upgrades throughout and soaring 9-foot ceilings gracing all three levels. At the heart of the home lies a gourmet kitchen, masterfully extended to enhance both space and utility. It is complemented by a separate, fully equipped spice kitchen—ideal for culinary enthusiasts and seamless entertaining. The expansive living room showcases an impressive open-to-above layout, bathing the interior in natural light and creating a sense of grandeur and openness. Functionality meets sophistication in the dedicated laundry room, which features ample cabinetry and a built-in sink for added convenience. Designed with growing families in mind, the home also includes smart storage solutions, an attached double garage, and energy-efficient systems for long-term comfort. (id:6769)