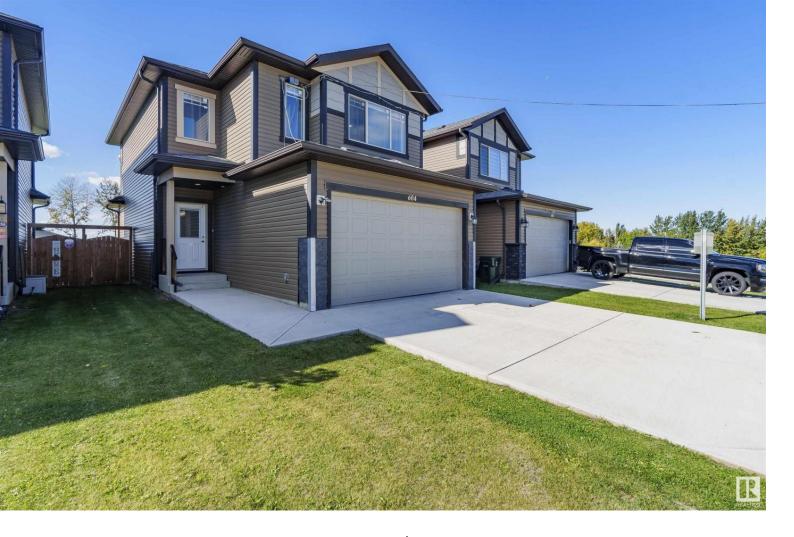

## 624 SOMMERVILLE Gate Stony Plain AB

\$474,500

WELCOME to this beautiful Home with double attached garage in the sought after community of Stony plain. This home is perfect for first time buyer or an investor, upon entry you will be welcomed by a spacious shoe closet, open concept kitchen, living area, dining nook and main floor laundry. Upstairs is owner's suite with 4 pc ensuite, 2 additional good size bedrooms and bonus room. You will find all the amenities close by within 5-10 minutes of drive.