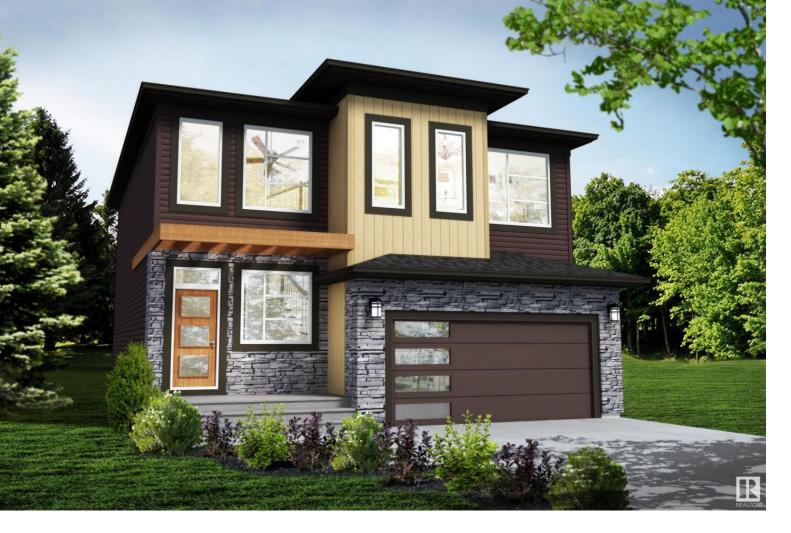

## 6241 KING Vista Edmonton AB

\$734.888

Single-family double attached garage home in Keswick with a rear deck. Enter the foyer with open to above ceiling and a pocket office. The open-concept design seamlessly connects the living room with electric fireplace, dining room, and modern kitchen that boasts stone countertops, sleek light wood cabinets, gas line to the stove, waterline to fridge and a island with a flush eating bar. A large walk-in pantry adds to the kitchen's functionality. Enjoy outdoor dining or relaxation on the 16'x10' deck accessed through sliding doors. Upstairs, find a flex room, main 4pc bath, media room, laundry, and two additional bedrooms. The luxurious master suite is a standout feature, with a vaulted ceiling, walk-in closet, and a spa-like 5pc ensuite. The ensuite includes quartz countertops, walk-in shower, freestanding soaker tub and double sinks. Under construction tentative completion January. Last two photos are renderings of interior colours and not of the actual build. \$5,000 appliance allowance. HOA TBD