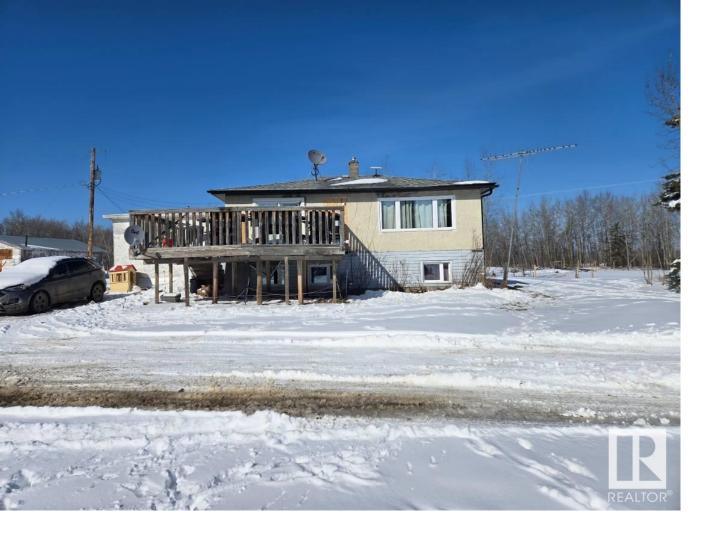

## Rural Westlock County Alberta

\$549.000

This private 160 acres is near Long Island Lake. Lots of grass for your horses or cattle. There is 120/130 acres of pasture or hay-land. Good well. The home has lots of upgrades including windows, a renovated kitchen with white, soft-close cabinets, stainless appliances (gas stove), new sinks taps. Also some newer vinyl plank flooring thru'out the house. New shingles 2023. New soffits, faschia & eavestroughs 2024. There is a shop that needs some siding (seller is replacing some plywood panels and painting the exterior..) The land is very pretty and perfect for a hobby farm, raising some animals, riding your horses, enjoying the wildlife and living minutes from the lake in a very private setting!! (id:6769)