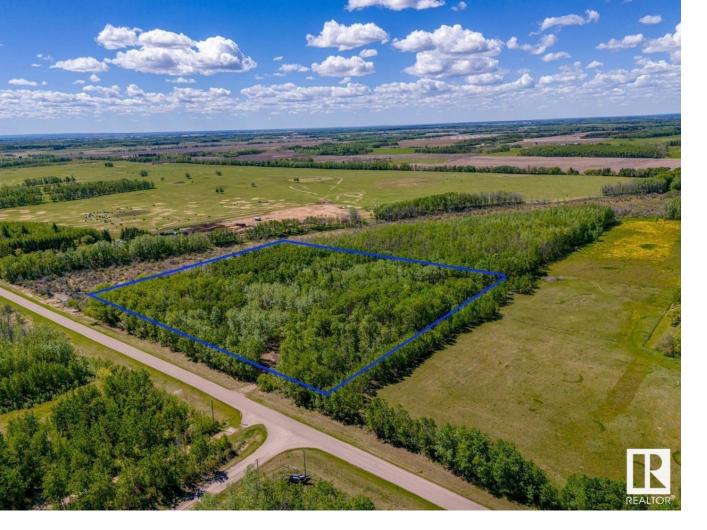

## 62432 Range Road 443 Rural Bonnyville M.D. AB

This beautiful 9.98-acre lot is located just 10 km from the HWY 55 West roundabout, providing easy access to major routes and paved the whole way. Situated near Ardmore, Alberta, a welcoming community known for its serene rural lifestyle and friendly neighbours, the property is mostly treed, offering a natural and private setting. The dense forest provides a picturesque backdrop. There is a cleared area within the lot, perfect for setting up a campsite or laying the groundwork for a future home. Essential utilities are conveniently close by, simplifying the process of developing the land for residential use. Ardmore offers essential services, recreational facilities, and a school, ensuring a comfortable rural lifestyle. Don't miss this opportunity to own a