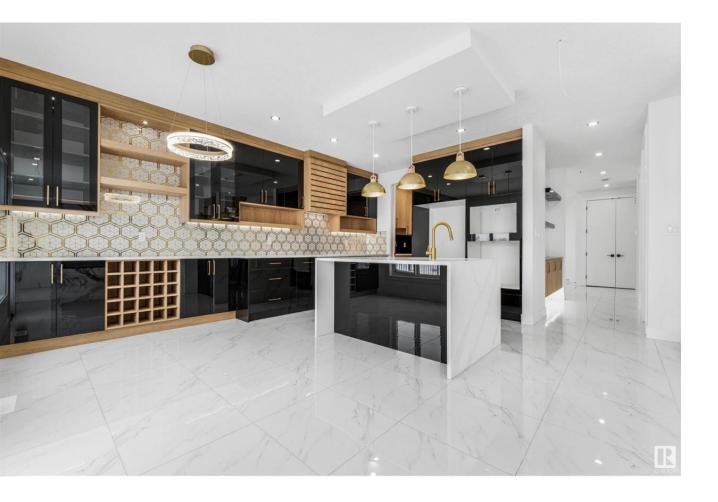

## Rural Leduc County Alberta

\$699,999

Welcome to this exquisite almost 2,550 sq. ft home in the prestigious Irvine Creek neighbourhood. Boasting 5 spacious bedrooms and 3 bathrooms, this luxurious residence features a main floor bedroom and full bathroom for added convenience. The gourmet kitchen is complemented by a separate spice kitchen, perfect for culinary enthusiasts. Luxury finishes are evident throughout, from the elegant tile flooring on the main level to the sleek vinyl flooring on the second level. Large windows and an open-to-below design flood the home with natural light, creating an inviting, airy atmosphere. Enjoy the added bonus of a builder-provided deck, ideal for outdoor entertaining. A separate side entrance also offers the potential for a future secondary suite. With its superior craftsmanship and thoughtful design, this home combines comfort, style, and versatility. Live the luxury you deserve in a home that has it all! (id:6769)