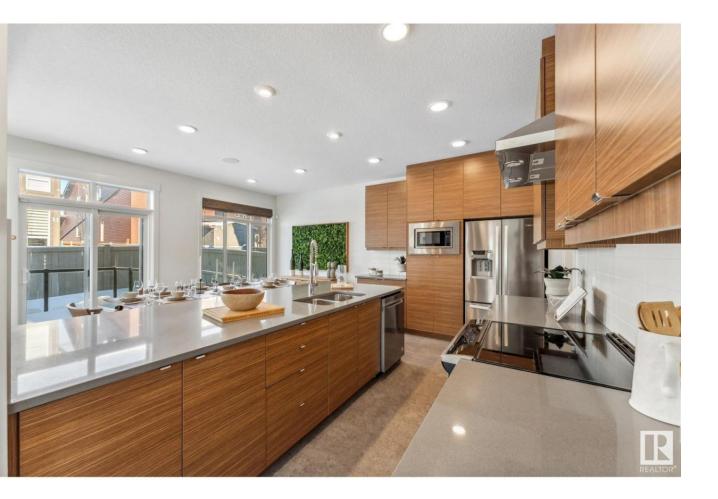

## Edmonton Alberta

\$699,888

Single-family double attached garage home in Keswick with a rear deck, current show home. Enter the foyer with open to above ceiling and a pocket office. The open-concept design seamlessly connects the living room with electric fireplace, dining room, and modern kitchen that boasts stone countertops, sleek cabinets, and appliances included. A large walk-through pantry adds to the kitchen's functionality. Enjoy outdoor dining or relaxation on the 16'x10' deck accessed through sliding doors. Upstairs, find a media room, main 4pc bath, laundry, and three bedrooms. The luxurious master suite is a standout feature, with a vaulted ceiling, walk-in closet, and a spa-like 5pc ensuite. The ensuite includes quartz countertops, walk-in shower, freestanding soaker tub and double sinks. This is the current showhome furniture and air con included. Possession TBD. HOA TBD. (id:6769)