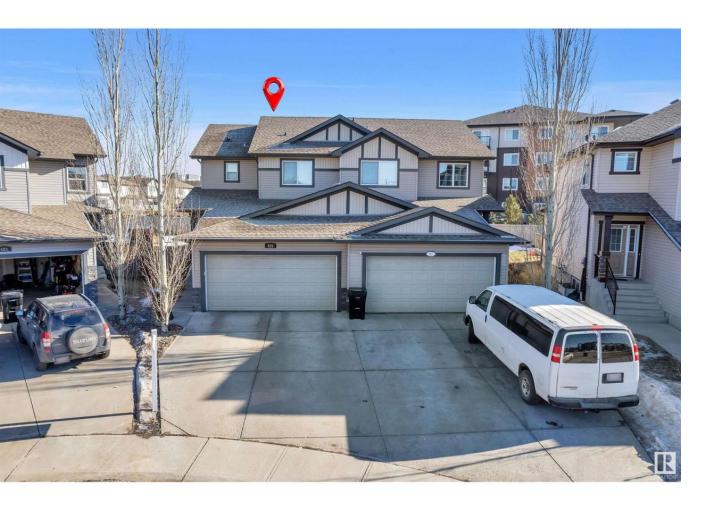

## Edmonton Alberta

\$525,000

Welcome to this stunning duplex in the highly sought-after community of Charlesworth! With a total of 1646 sqft, this beautiful property boasts a thoughtful layout, featuring a den and half bath, open-concept kitchen with granite countertops, and spacious living and dining areas on the main floor. The upper level showcases three generous-sized bedrooms, including a master with walk-in closet and 3-piece ensuite. The fully finished basement adds an additional bedroom, full bathroom, and spacious living room. Exterior highlights include a fully landscaped and fenced yard. Prime location, just a short walk to public transit, shopping centre, schools, and parks, makes this property a must-see! (id:6769)