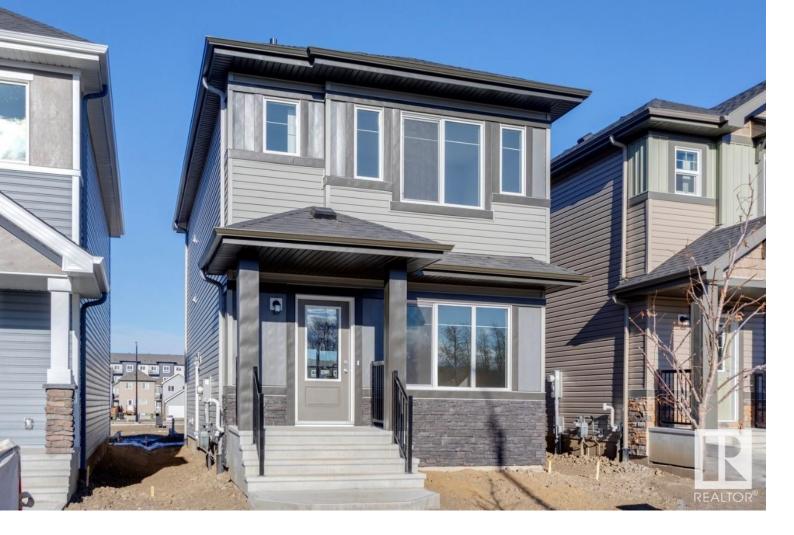

## 6252 175 Avenue Edmonton AB

\$439,900

The Stellar is where comfort, beauty and efficiency come together in this Evolve home. Separate side entrance, 9 ft. ceilings on main & basement floors, Luxury Vinyl Plank Flooring throughout the main floor. Inviting foyer with convenient coat closet leads to cozy great room with lots of natural light through the large front window. The highly functional centrally located kitchen has quartz counter-tops, 4" quartz backsplash, Silgranite sink, an island with a flush eating ledge, plenty of Thermofoil cabinets with 36" uppers & soft close doors and drawers and the spacious pantry is concealed behind bi-fold doors. Pendant & SLD recessed lighting. At the rear of the home you have the dining area that has large windows looking out into the back yard, the 1/2 bath and the rear entry that leads to a surprisingly spacious back yard and parking pad. The upper floor has an open loft, a bright primary bedroom with a walk-in closet and a 3-piece ensuite with a walk-in shower.