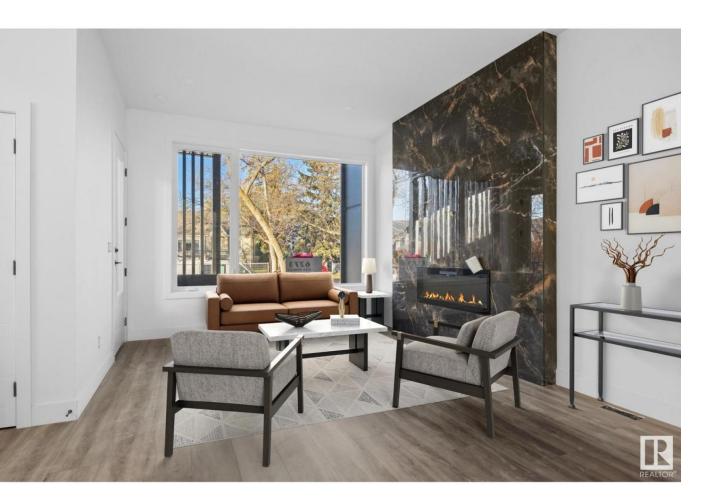

## Edmonton Alberta

\$655,000

\*Brand New Half Duplex in Parkallen\* Take advantage of the new 30-yr amortization for new construction purchases! This stunning 1,493 SqFt half-duplex — with Legal Suite — in Parkallen offers a blend of modern style & functionality. The exterior features a contemporary design with faux wood siding, dark grey accents, expansive windows, & a front balcony with glass railings. Inside the main floor boasts an open-concept living space with high-end finishes in the kitchen, perfect for entertaining. Upstairs are 3 spacious bedrooms, including a luxurious primary suite with a huge walk-in closet & nice window for natural light, & large ensuite bathroom & glass-railed balcony. The basement is unfinished but has a permit for a LEGAL 1-bedroom + 1-den suite with a separate entrance, perfect for rental income or family. Additional features: a double detached 2-car garage & a prime location near the U of A, Whyte Avenue, excellent school catchments, parks, & public transit. This is modern living at its finest! (id:6769)