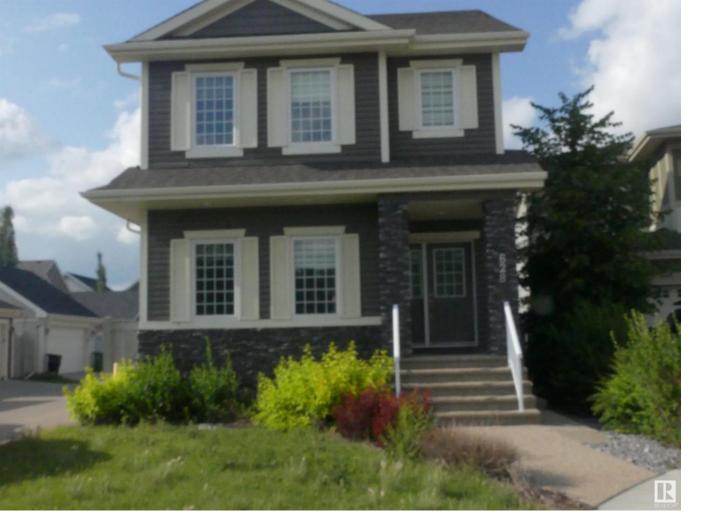

## Edmonton Alberta

\$659,800

Legal 2-Bedroom Suite in Basement! Approximately 1755 sq ft 2 storey in Griesbach, 3 bedrooms upstairs, 4-piece ensuite in master bedroom & walk-in closet, open concept main floor featuring spacious living room and gas fireplace set in a stone feature wall, dining room, large kitchen with island & eating bar, 2-piece bath m/f laundry, 9' ceiling, 10x22 covered deck, maple custom cabinets, quartz countertops, hardwood floors, custom crown moldings, closet organizer, stone exterior. Extra concrete parking pad, oversized double detached garage, insulated and drywalled (id:6769)