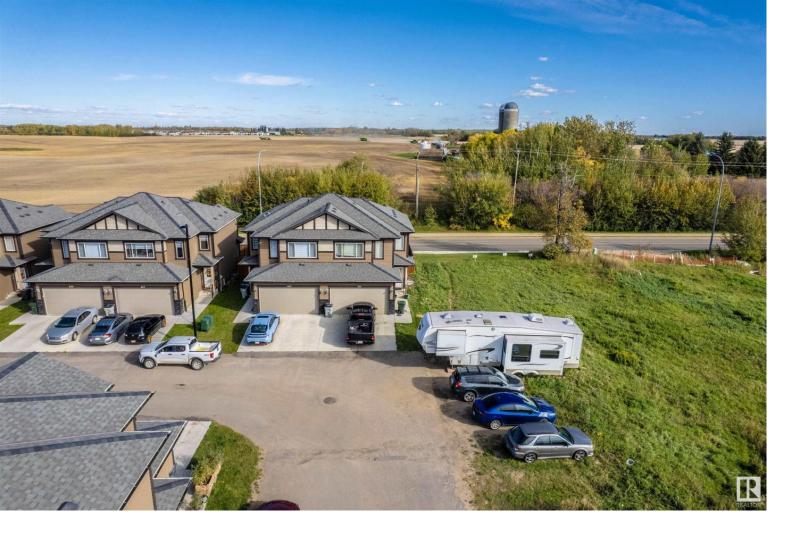

## 629 SOMMERVILLE Gate Stony Plain AB

\$414,500

WELCOME to this beautiful Home with double attached garage in the sought after community of Stony plain. This home is perfect for first time buyer or an investor, upon entry you will be welcomed by a spacious shoe closet, open concept kitchen, living area, dining nook and main floor laundry. Upstairs is owner's suite with 4 pc ensuite, 2 additional good size bedrooms and bonus room. You will find all the amenities close by within 5-10 minutes of drive.