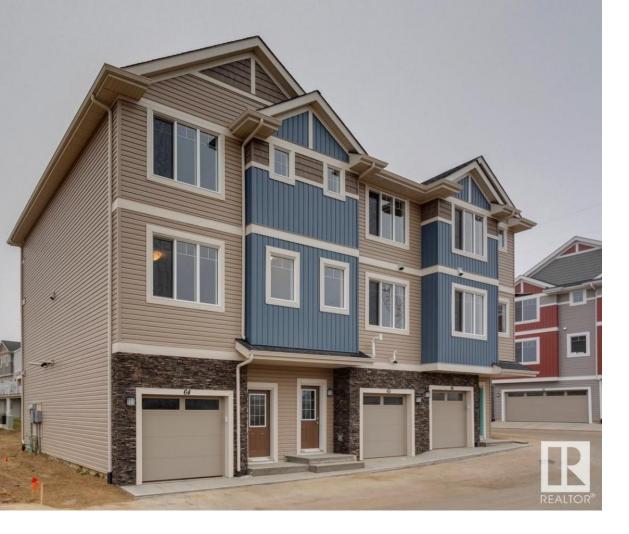

## Edmonton Alberta

SPRING 2025 POSSESSION. Welcome to Skylark 87 located just minutes south of St. Albert. Trumpeter on Big Lake is taking flight with over 300 acres of rolling hills, mature woodlands and natural wetlands. Trumpeter is home to a wide variety of wildlife, over 220 bird species, and now you can make this exceptional location your home too. This exceptional 2 storey townhome features quality finishing throughout including quartz counter tops, vinyl plank flooring, ceramic tile backsplash, ceramic tile floors, black appliances, and so much more. The open concept main floor has a spacious kitchen with a massive island overlooking the dining room on one end & the stylish living room on the other end. The upper floor features a generous master w/walk in closet and 4 piece ensuite, 2 additional bedrooms, a second upper floor 4 piece bath & the laundry room. This unit features a single attached tandem garage for 2 vehicles. Enjoy summer days on your spacious rear deck. At this price, what are you waiting for? (id:6769)