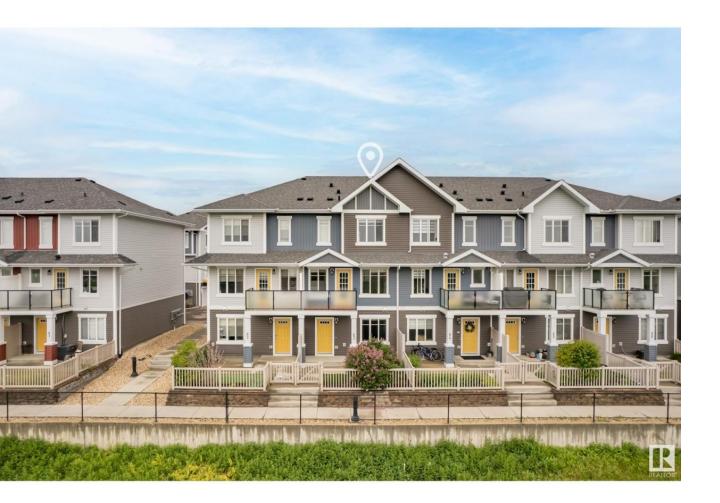

## Edmonton Alberta

TRIPLE GARAGE and POND VIEWS!! This Townhouse in Chappelle is ONE OF A KIND! It's not to often you find a home in this price point that has peaceful and private views plus a triple car garage. 1500 SF, The layout is open and modern, quartz countertops, new paint, SS appliances, and brand new carpets. Enjoy the views from the front patio and a second floor deck! The front yard has upgraded synthetic grass, so you don't even have to cut or water your lawn! The condo fees are low at \$254.28 per month. Fully finished, TURN KEY, perfect for any CAR ENTHUSIAST, Soccer Mom or BOTH! (id:6769)