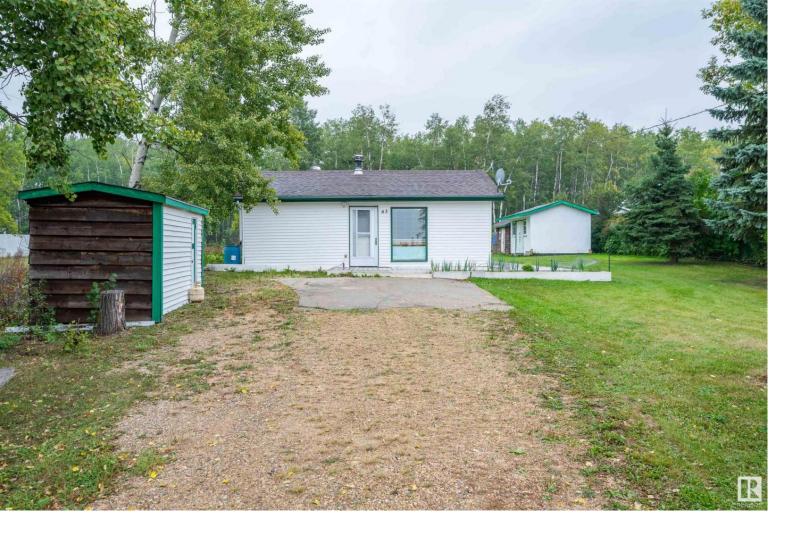

## 52343 RGE ROAD 211 63 Rural Strathcona County AB

\$202,500

Perfect for first-time home buyers! This charming 2-bedroom, 1-bathroom bungalow offers 1023 sq ft of comfortable living space, just steps from Antler Lake with lake views. The primary bedroom boasts a walk-in closet and sliding doors leading to a spacious wrap-around deck, ideal for relaxing and taking in the scenery. Outside, you'll find two storage sheds and a unique camper bus, providing extra storage or creative possibilities. With its fantastic location and lake views, this home offers a great opportunity to enjoy peaceful lakeside living.