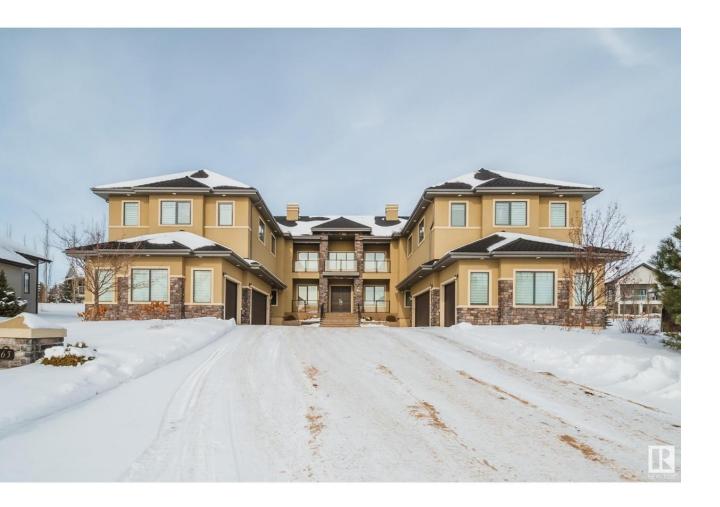

## Rural Sturgeon County Alberta

\$2,800,000

Experience unparalleled luxury in this stunning 10,500 sq. ft. custom-built estate in Pinnacle Ridge, Sturgeon County. Built in 2017, this masterpiece was designed for comfort, elegance, and entertaining. Boasts 9 bedrooms (7 above grade), 7 full baths, and 2 half baths, perfect for multi-generational living. The 6-car attached garage offers ample space for your vehicle collection and storage with access directly to your basement. Entertain effortlessly with a state-of-the-art theatre room, private gym, and gourmet kitchen featuring top-tier appliances and a separate butler/spice kitchen. Grand living areas with impeccable craftsmanship, soaring ceilings, and premium finishes define this home. Unparalleled layout make this estate a rare find sitting on .51 acres of fully landscaped land conveniently in a cul de sac with excellent views. Nestled in one of Alberta's most prestigious communities, this residence is a true statement of design, elegance and comfort. (id:6769)