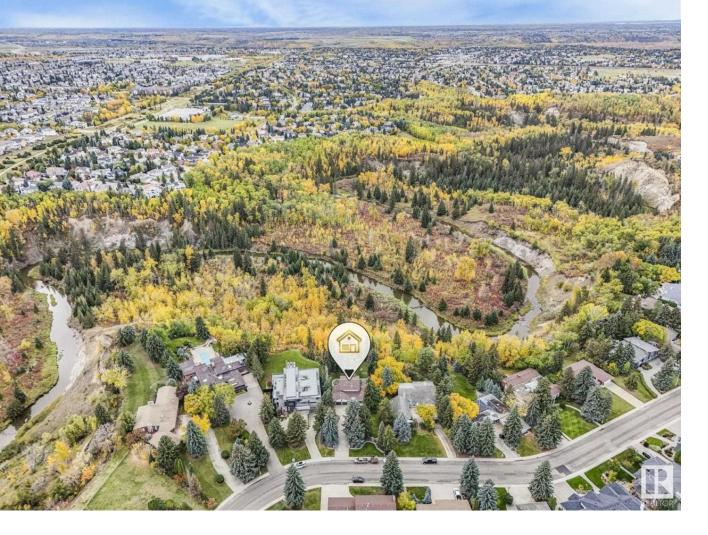

## Edmonton Alberta

\$1.825.000

RAVINE BACKING PROPERTY with sprawling views and tranquil natural surroundings on prestigious Westbrook Drive. Imagine the possibilities of developing your DREAM HOME on one of the city's most sought-after streets. With 16,490 SqFt (0.38 acres) of prime land, the lot features a slightly pie-shaped design, nearly resembling a perfect rectangle. It boasts a frontage of 75.6 feet and a depth ranging from 180 to 193 feet. The current owners have already professionally drafted a STUNNING 4800 SF walkout bungalow with a triple garage with BOSS designs that can be transferred to a new owner. Offering an opportunity to adjust the plans to suit your specific taste and needs or build as is! PLUS a Geotechnical report from 2019 is available. (id:6769)