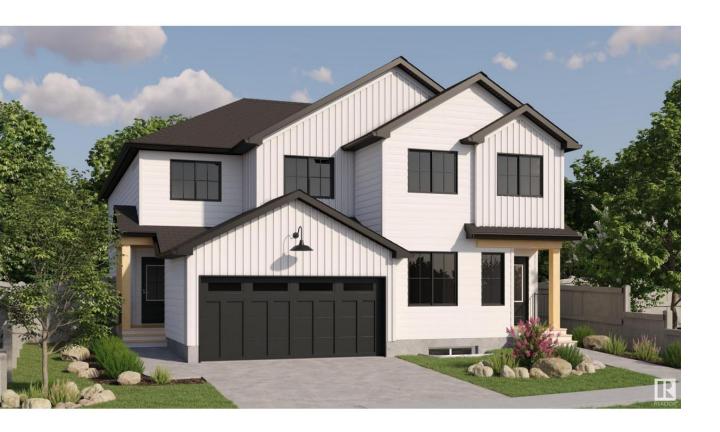

## Edmonton Alberta

\$499,998

Welcome to this brand new half duplex the "Laniney D" Built by the award winning builder Pacesetter homes and is located in one of Edmonton's newest north east communities of Marquis. With over 1690 square Feet, this opportunity is perfect for a young family or young couple. Your main floor as you enter has a large living area with a center kitchen perfect for entertaining that's wide open to the dining/nook area. The main floor has luxury vinyl plank through and an upgraded kitchen with quartz counter tops. The second level has a the 3 good size bedrooms and 2 full bathrooms with the stackable laundry area and large centered bonus room. This duplex also comes with a double attached garage and a side separate entrance perfect for future basement development. \*\*\* Photo used is of an artist rendering, home is under construction and will be complete by September of this year\*\*\* (id:6769)