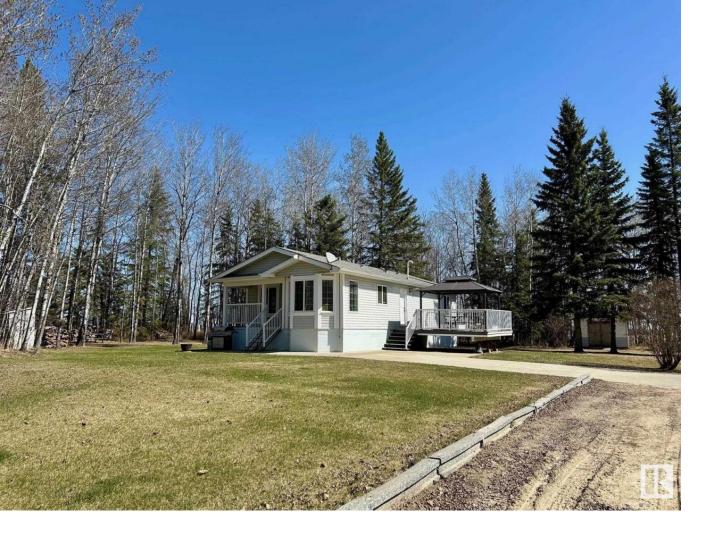

## Rural Westlock County Alberta

\$650,000

This is a beautiful property near Long Island Lake. If sitting on the balcony you might see some wildlife passing by. The property is sitting on a historic site (Old Larkspur School). A shop of 60 ft by 40 ft with two overhead door of 12 ft by 14 ft, equipped with vehicle hoist, tires changing machine, tires balancing machine, compressor, transmission jack, a mezzanine and all furniture in the living area. (id:6769)