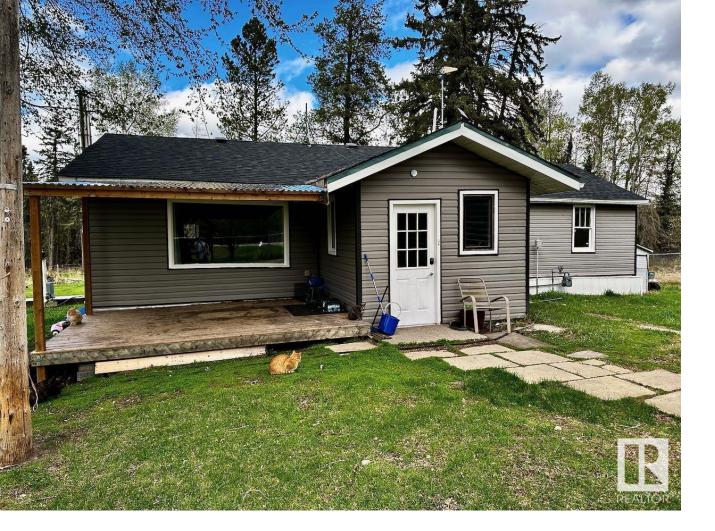

## Rural Parkland County Alberta

\$385,900

A rare opportunity to own a parcel of land within an hour of the city awaits. Tucked away just west of Gainford this private setting is a blank canvas for someone who is looking for a quiet retreat. With just under 40 acres the opportunity to build a hobby farm awaits. Ample space for gardening and livestock! Become self sufficient! The property has several approaches off the main roadway. There is an opportunity to subdivide and create 2 parcels. The 1,563 sq ft bungalow features upgraded flooring and paint, 3 bedrooms and a large kitchen for entertaining. Enjoy the quiet atmosphere on your private rear deck. The property is fully fenced. The well water is treated with a system that features an iron filter, chlorinator, and reverse osmosis. Upgraded furnace, pressure system and shingles make for maintenance free living. This is not just a piece of land; it's a lifestyle waiting to be crafted. Whether you're looking to escape the hustle and bustle or start a hobby farm, a great opportunity awaits! (id:6769)