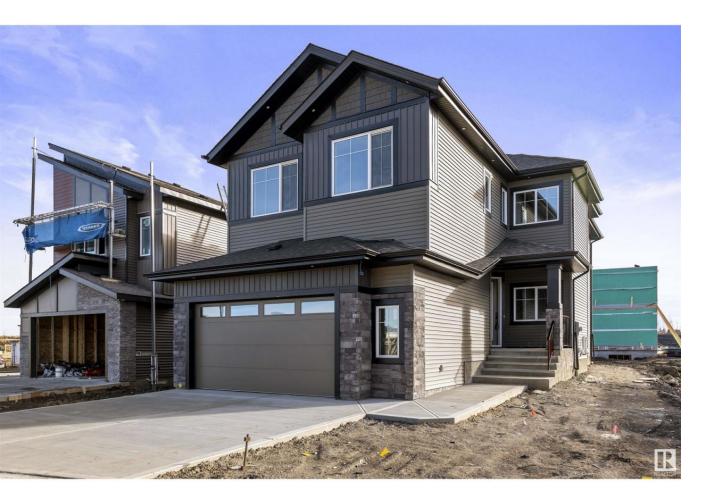

## Rural Leduc County Alberta

IMMEDIATE POSSESSION !!! Brand-New Custom Built 2724 sq ft 2 story Have 4 Bedrooms + 4 Full Bathrooms, DEN & Bonus room house in IRVINE CREEK Close to Airport..On Main Floor Open to Below Living room, dinning/Nook with Buffet Kitchen with Wine Cooler, Modern ceiling height Kitchen With STAINLESS STEEL Appliances + \*SPICE KITCHEN\* with Quartz countertops, Family room with Fireplace, Rear Door Opens to Sun-Deck, Main Floor DEN/Room with Full Bathroom & Custom Build Mudroom.. Maple glass Railing Leads to 2nd Level, Master bedroom with En-suite & Walk-in closet, 2 Bedrooms with full Bathroom & another bedroom with Full Bathroom (Can be used as 2nd Master Bedroom), walk-in Laundry on 2nd Level with washer & Dryer, & Bonus Room For Ur Entertainment. basement Have \*SEPARATE Entry\*.. Other features Vynal & Stone Exterior, 24x48 Tiles Main floor, high-end Finishing Material, 8Ft Doors, Upgraded Lighting & Plumbing Fixtures, Modern Colours, & Much More..MUST SEE (id:6769)