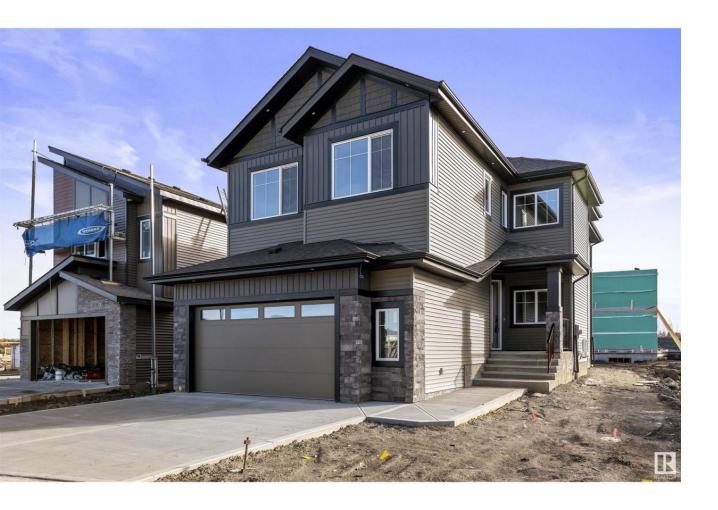

## Rural Leduc County Alberta

\$748,800

READY TO MOVE IN NOW !!! Brand-New Custom Built 2770 sq ft 2 story Have 4 Bedrooms + 4 Full Bathrooms, DEN & Bonus room house in IRVINE CREEK Close to Airport..On Main Floor Open to Below Living room, dinning/Nook with Buffet Kitchen with Wine Cooler, Modern ceiling height Kitchen With STAINLESS STEEL Appliances + \*SPICE KITCHEN\* with Quartz countertops, Family room with Fireplace, Rear Door Opens to Sun-Deck, Main Floor DEN/Room with Full Bathroom & Custom Build Mudroom.. Maple glass Railing Leads to 2nd Level, Master bedroom with En-suite & Walk-in closet, 2 Bedrooms with full Bathroom & another bedroom with Full Bathroom (Can be used as 2nd Master Bedroom), walk-in Laundry on 2nd Level with washer & Dryer,, & Bonus Room For Ur Entertainment. basement Have \*SEPARATE Entry\*.. Other features Vynal & Stone Exterior, 24x48 Tiles Main floor,, high-end Finishing Material, 8Ft Doors, Upgraded Lighting & Plumbing Fixtures, Modern Colours, & Much More..MUST SEE (id:6769)