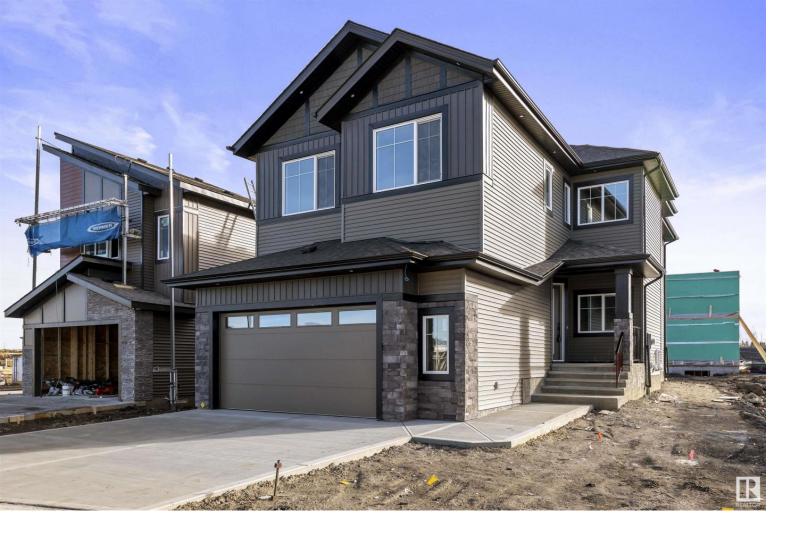

## 17 ST 6309 Rural Leduc County AB

\$788.800

IMMEDIATE POSSESSION !!! Brand-New Custom Built 2724 sq ft 2 story Have 4 Bedrooms + 4 Full Bathrooms, DEN & Bonus room house in IRVINE CREEK Close to Airport..On Main Floor Open to Below Living room, dinning/Nook with Buffet Kitchen with Wine Cooler, Modern ceiling height Kitchen With STAINLESS STEEL Appliances + \*SPICE KITCHEN\* with Quartz countertops, Family room with Fireplace, Rear Door Opens to Sun-Deck, Main Floor DEN/Room with Full Bathroom & Custom Build Mudroom.. Maple glass Railing Leads to 2nd Level, Master bedroom with En-suite & Walk-in closet, 2 Bedrooms with full Bathroom & another bedroom with Full Bathroom (Can be used as 2nd Master Bedroom), walk-in Laundry on 2nd Level with washer & Dryer,, & Bonus Room For Ur Entertainment. basement Have \*SEPARATE Entry\*.. Other features Vynal & Stone Exterior, 24x48 Tiles Main floor,, high-end Finishing Material, 8Ft Doors, Upgraded Lighting & Plumbing Fixtures, Modern Colours, & Much More..MUST SEE