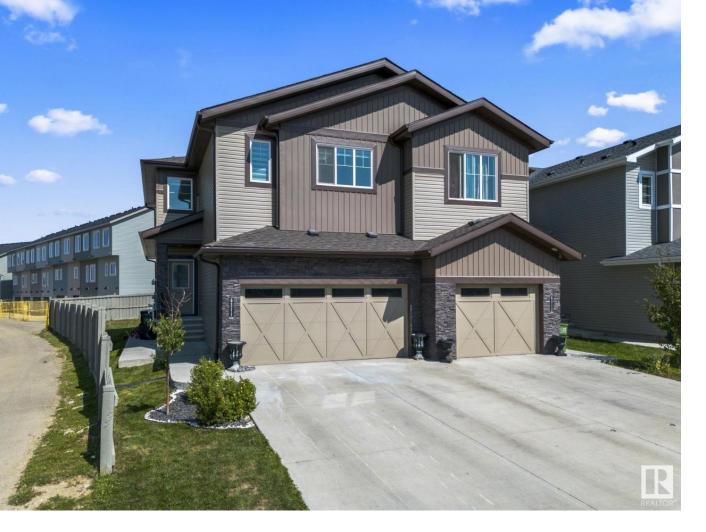

## 6311 Cartmell Road SW Edmonton AB \$519,000

NO CONDO FEES! SIDE ENTRANCE! SUNDECK! LANDSCAPED! This half duplex in Chappelle offers over 1,800 sqft of living space! Step into a spacious living area featuring a cozy fireplace, & the open-concept kitchen is equipped with sleek stainless steel appliances, a large island, & plenty of storage, seamlessly connecting to the dining room--ideal for hosting friends and family. Upstairs, unwind in the master bedroom complete with a luxurious 5-piece ensuite. 2 additional spacious bedrooms, a bonus room, a full bathroom, & a convenient walk-in laundry room complete the upper level, offering plenty of space for a growing family. Option to convert the basement into LEGAL SUITE for future income potential makes this house a buyer favorite. Enjoy outdoor living with a large sundeck and a private, fenced backyard. A double car garage provides both parking and extra storage. Located near schools, parks, & amenities, with quick access to Calgary Trail & Anthony Henday.