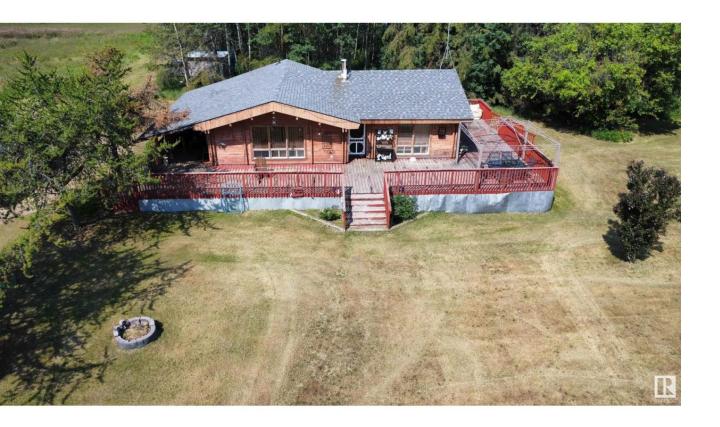

## Rural Westlock County Alberta

\$359,900

Welcome home. This 18 acre parcel is a slice of heaven. The 3 bedroom 2 bath bungalow is set in the trees and off the road far enough for complete privacy. There are 2 large shops, one heated that is 30x50 and comes with a hoist crane and compressor. The other shop is 35x60 for lots of storage or another great work space. Property is close to Long Island Lake and only 3 miles off the pavement. Brand new furnace and hot water tank in 2024. (id:6769)