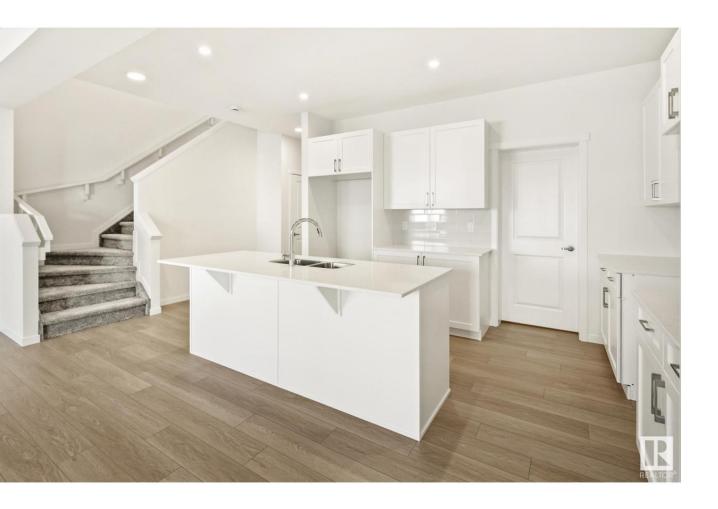

## Edmonton Alberta

\$609,500

Welcome to your new home in Keswick--one of Southwest Edmonton's most sought-after communities. This beautifully designed home offers over 2,000 sqft of stylish and functional living space. With a separate side entrance offering potential for a future basement suite, this home provides flexibility for growing families or added income opportunities. The heart of the home is the kitchen-featuring quartz countertops, ample cabinetry, and an open-concept layout ideal for entertaining and everyday family living. The bright, open staircase leads to the second floor, where you'll find a spacious central bonus room, two generously sized bedrooms, a conveniently located laundry room, and the primary suite. The primary bedroom offers ample space and a five-piece ensuite, designed with comfort and relaxation in mind. Set in the vibrant community of Keswick, you're just minutes from schools, boutique shopping, restaurants, golf courses, and scenic river valley trails. (id:6769)

Living room 4.2 m X 4.4 m

Dining room 2.9 m X 4 m

Kitchen 4 m X 3.6 m

Primary Bedroom 3.6 m X 4.7 m

**Bedroom 2** 3.8 m X 3.2 m **Bedroom 3** 3.1 m X 3.7 m **Bonus Room** 5.2 m X 3.5 m Listing Presented By: