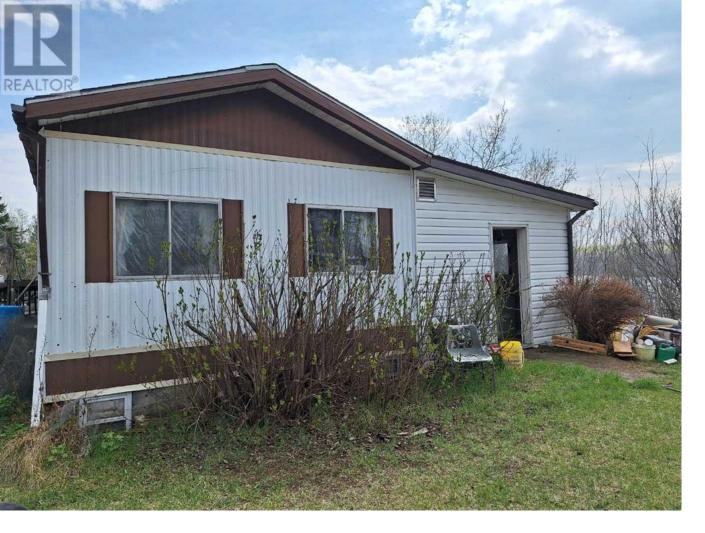

## 63146 Hwy 867 Rural Lac La Biche County Alberta

\$130,000

Private Acreage in the Fork Lake Area! With some Elbow Greece and a Few Projects this property has loads of potential. The 1982 Mobile with a large 12x30 addition, has 2 bedrooms, 1 bath sits on a full basement with concreate walls that houses the salt water softener system for the bored well. The 2.99 acre gated, fenced yard is truly stunning! With mature spruce, apple, cherry, plum and choke cherry trees all over looking a large pond that is very active with water fowl. Also included with the property is a 12x24 garage, shed, salvageable chicken coop and green house. Located only 2 minutes from the popular sandy beaches of Fork Lake Lac La Biche 40 minutes St. Paul 40 Minutes, Rich Lake Convenience Store 10 minutes. This property is a fixer upper, but the yard is WOW! Would make a great recreational or full time residence! Call to view today! (id:6769)