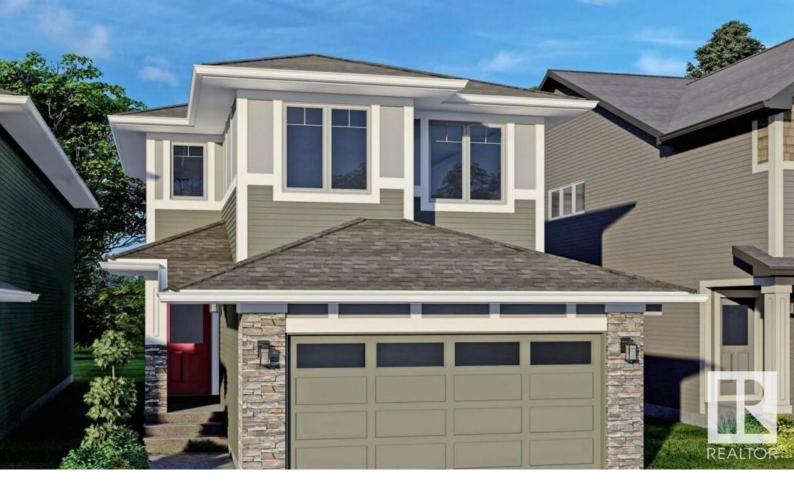

## Edmonton Alberta

\$624,900

Designed for comfort and simplicity, the Melrose offers a unique and spacious floor plan across almost 2,000 square feet. Entering into the home, you are greeted by a versatile flex room. The upgraded rear windows and french doors allow for plenty of natural sunlight that shines into the level 2 kitchen and the cozy great room. Upstairs has an open-to-below layout overlooking the family room. A second-floor laundry room makes for convenient cleaning, and the bonus room acts as a strategic divide between the upgraded primary bedroom suite and secondary bedrooms and bath. The basement is roughed in for a 2 bedroom suite and an exterior side entrance for optimal privacy. Visit the Listing Brokerage (and/or listing REALTOR(R)) website to obtain additional information. (id:6769)