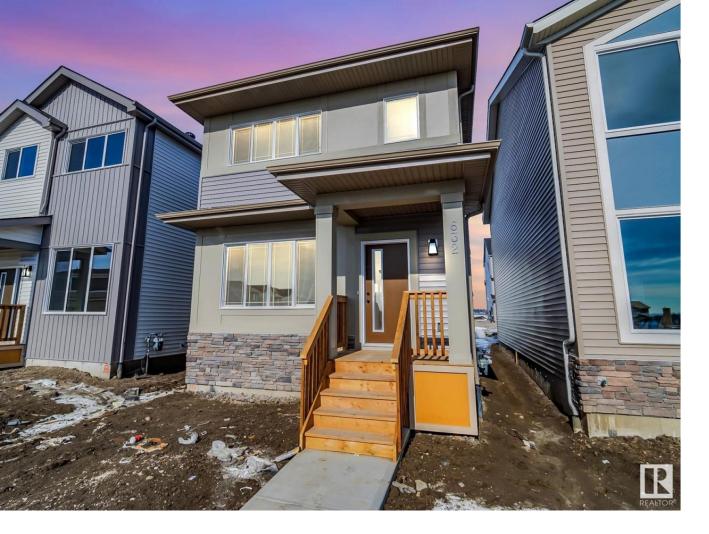

## Edmonton Alberta

\$434,500

Step into a stunning new Impact Home with SEPARATE ENTRANCE, thoughtfully designed with 9' ceilings on both the main floor and basement. The open-concept layout creates a seamless flow, featuring a modern kitchen with quartz countertops, gorgeous cabinetry, a sleek ceramic tile backsplash, and stainless-steel appliances. A spacious living and dining area, along with a convenient half bath, completes the main level. Upstairs, the primary suite offers a private retreat with a walk-in closet and a 4-piece ensuite. Two additional bedrooms, a full bathroom, and an upstairs laundry room add comfort and convenience. Built with exceptional craftsmanship and attention to detail, every Impact Home is backed by the Alberta New Home Warranty Program for lasting peace of mind. \*Some photos have been virtually staged\* (id:6769)